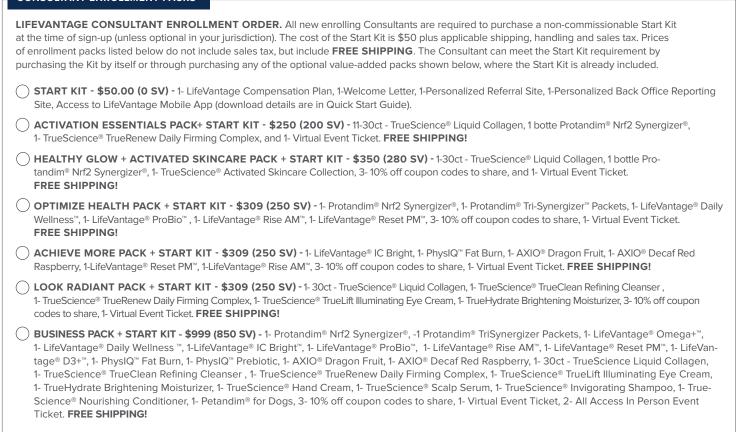

## CONSULTANT ENROLLMENT PACKS\*

All new enrolling Consultants must choose the Start Kit or an Enrollment Pack and attach to their <u>Consultant Application and Agreement</u> form prior to mailing and or faxing.